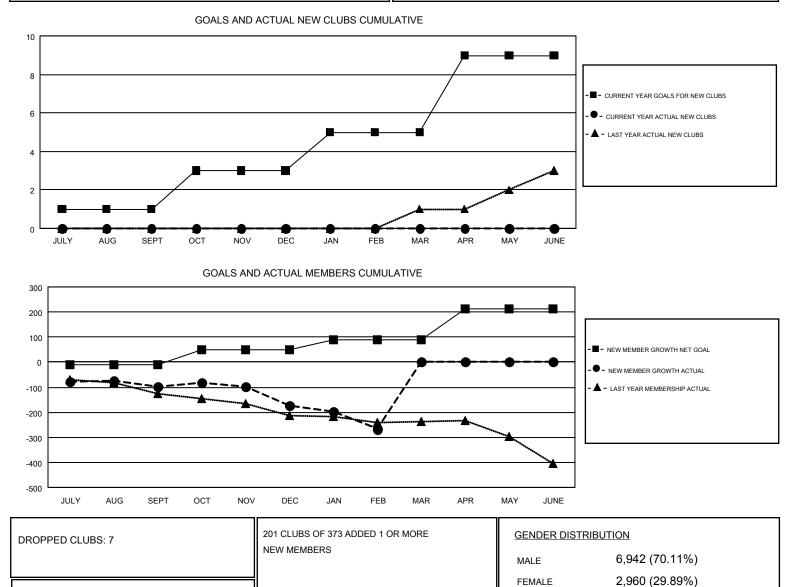

## HUCK TAINGAHUE GMT

Results as of: 2/28/2017

| ONAT  | <b>^</b> | 7 |
|-------|----------|---|
| GMT   | C,A      | 1 |
| 0.011 | 0, 1     | ' |

| Clubs                 |               |           |               | Members               |                                                                |                                                              |                                                    |
|-----------------------|---------------|-----------|---------------|-----------------------|----------------------------------------------------------------|--------------------------------------------------------------|----------------------------------------------------|
| RESULTS FOR 2016-2017 |               |           |               | RESULTS FOR 2016-2017 |                                                                |                                                              |                                                    |
| QUARTER               | NEW CLUB GOAL | NEW CLUBS | DROPPED CLUBS | QUARTER               | NEW MEMBER GROWTH<br>NET GOAL (not reinstated<br>or transfers) | NEW MEMBER<br>GROWTH ACTUAL (not<br>reinstated or transfers) | DROPPED<br>MEMBERS ACTUAL<br>(including transfers) |
| JULY/AUG/SEPT         | 1             | 0         | 3             | JULY/AUG/SEPT         | -11                                                            | 192                                                          | 290                                                |
| OCT/NOV/DEC           | 2             | 0         | 2             | OCT/NOV/DEC           | 62                                                             | 180                                                          | 254                                                |
| JAN/FEB/MAR           | 2             | 0         | 2             | JAN/FEB/MAR           | 37                                                             | 60                                                           | 155                                                |
| APR/MAY/JUNE          | 4             | 0         | 0             | APR/MAY/JUNE          | 125                                                            | 0                                                            | 0                                                  |

CLICK HERE FOR CUMULATIVE

MEMBERSHIP DATA

TOTAL FAMILY UNIT MEMBERS

FAMILY MEMBERS PAYING HALF

DUES

854

433

OTHER